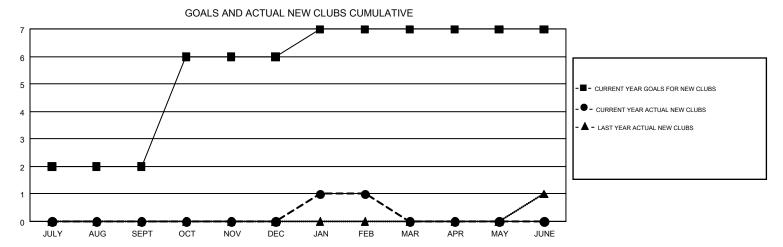

## GMT MONTHLY MEMBERSHIP PROGRESS REPORT

Results as of: 2/28/2018

**LOCATION: NEW ZEALAND** 

Multiple District 202

GMT: CLIFFORD HEYWOOD GMT CA 7

| DROPPED CLUBS: 7  DROPPED MEMBERS |     | 194 CLUBS OF 362 ADDED 1 OR MORE<br>NEW MEMBERS | GENDER DISTF<br>MALE<br>FEMALE  | 6,719 (69.78%)<br>2,910 (30.22%) |     |
|-----------------------------------|-----|-------------------------------------------------|---------------------------------|----------------------------------|-----|
| DECEASED                          | 98  | CLICK HERE FOR CUMULATIVE MEMBERSHIP DATA       | TOTAL FAMILY UNIT MEMBERS       |                                  | 847 |
| CLUB CANCELLED                    | 0   |                                                 | FAMILY MEMBERS PAYING HALF DUES |                                  | 429 |
| OTHER                             | 542 |                                                 |                                 |                                  |     |
| TOTAL                             | 640 |                                                 |                                 |                                  |     |