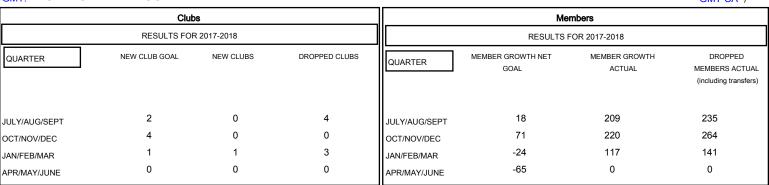

## GMT MONTHLY MEMBERSHIP PROGRESS REPORT

Results as of: 2/28/2018

**LOCATION: NEW ZEALAND** 

Multiple District 202

GMT: CLIFFORD HEYWOOD GMT CA 7

| DROPPED CLUBS: 7  DROPPED MEMBERS |     | 194 CLUBS OF 362 ADDED 1 OR MORE<br>NEW MEMBERS | GENDER DISTF<br>MALE<br>FEMALE  | 6,719 (69.78%)<br>2,910 (30.22%) |     |
|-----------------------------------|-----|-------------------------------------------------|---------------------------------|----------------------------------|-----|
| DECEASED                          | 98  | CLICK HERE FOR CUMULATIVE MEMBERSHIP DATA       | TOTAL FAMILY UNIT MEMBERS       |                                  | 847 |
| CLUB CANCELLED                    | 0   |                                                 | FAMILY MEMBERS PAYING HALF DUES |                                  | 429 |
| OTHER                             | 542 |                                                 |                                 |                                  |     |
| TOTAL                             | 640 |                                                 |                                 |                                  |     |