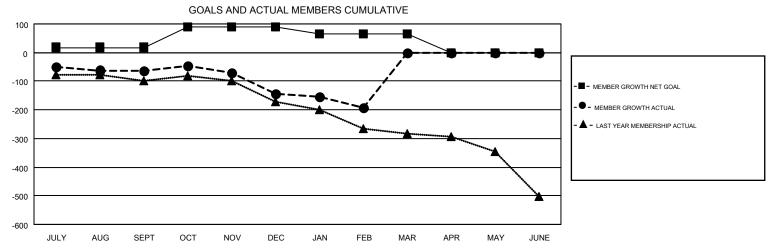

## GMT MONTHLY MEMBERSHIP PROGRESS REPORT

Results as of: 2/28/2018

**LOCATION: NEW ZEALAND** 

Multiple District 202

GMT: CLIFFORD HEYWOOD GMT CA 7

| DROPPED CLUBS: 7  DROPPED MEMBERS |     | 194 CLUBS OF 362 ADDED 1 OR MORE<br>NEW MEMBERS | GENDER DISTF<br>MALE<br>FEMALE  | 6,719 (69.78%)<br>2,910 (30.22%) |     |
|-----------------------------------|-----|-------------------------------------------------|---------------------------------|----------------------------------|-----|
| DECEASED                          | 98  | CLICK HERE FOR CUMULATIVE MEMBERSHIP DATA       | TOTAL FAMILY UNIT MEMBERS       |                                  | 847 |
| CLUB CANCELLED                    | 0   |                                                 | FAMILY MEMBERS PAYING HALF DUES |                                  | 429 |
| OTHER                             | 542 |                                                 |                                 |                                  |     |
| TOTAL                             | 640 |                                                 |                                 |                                  |     |